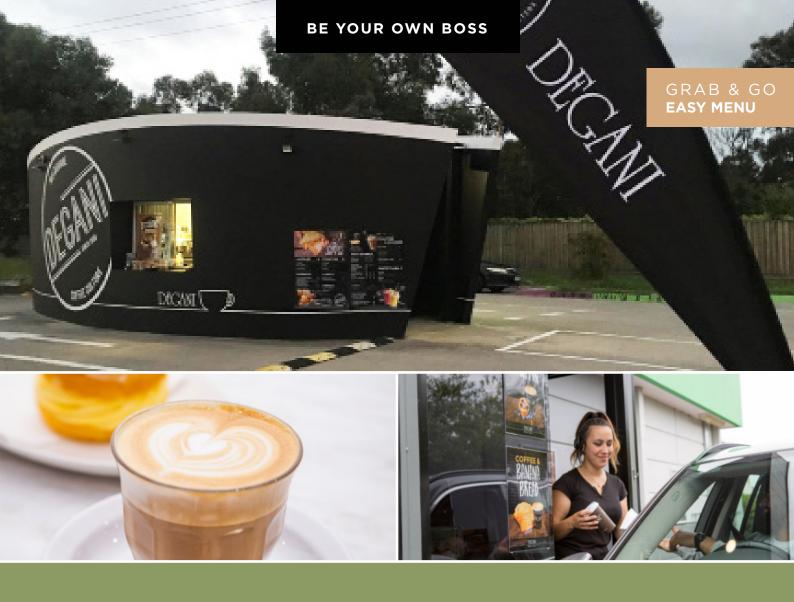

## **Drive Thru business ready to open!**

Degani is offering a unique franchising opportunity with a drive thru location in Rowville. This site boasts an impressive grab-&-go food menu as well as an extensive cold and hot drink range. Effecient ordering system and high traffic volume.

Join one of Australia's fastest growing cafe franchises and give your customers an unforgettable coffee experience.

Project Status Available

Model Drive Thru

Operating 7 Days

Hours Breakfast, Lunch
From \$60,000 + GST